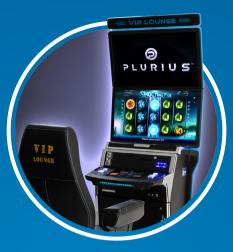

## THE PLURIUS<sup>™</sup> SYSTEM

Plurius<sup>™</sup>, a true server based gaming solution for casino and VLT markets, allows multi-channel game launches. The main component of Plurius™ is Greentube's remote gaming system NRGS, a robust remote gaming platform that unveils many hitherto unknown possibilities. There is no limitation to a single development technology any more as all games are developed on our outstanding SDK.