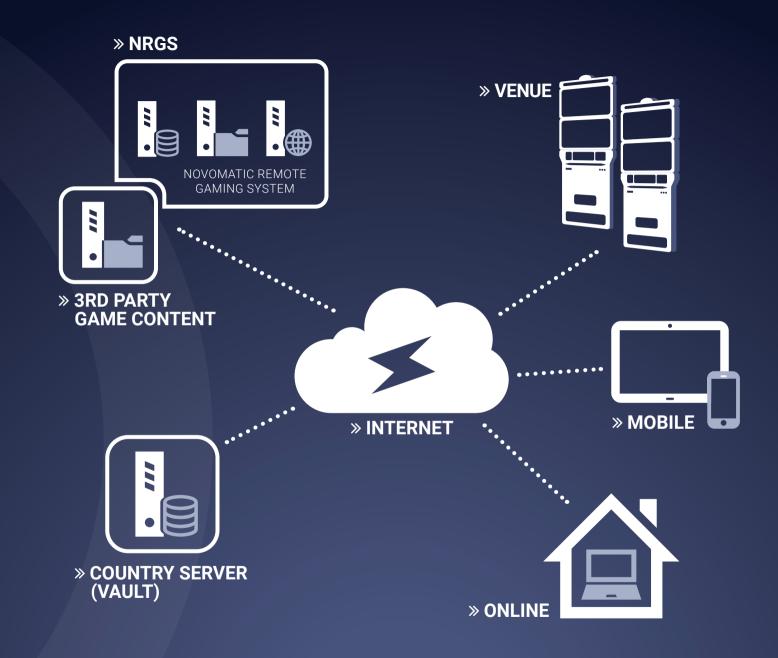

### SERVER BASED GAMING

#### **BENEFITS**

- No game logic, RNG, and metering on terminal resulting in less security issues.
- Dynamic game content
  - ▶ Games can be added easily to the server
  - Only ONE game platform for integration / novoSDK
  - 3rd party content cross company and cross platform
- Multi-channel distribution from one single game server
- Cross-channel promotion possible
- Enhanced responsible gaming services possible
- Remote support 24/7